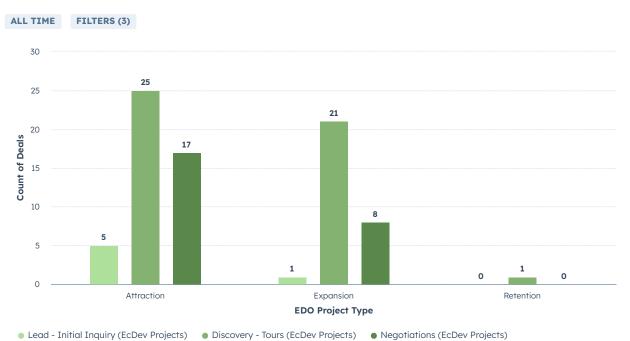

# Active Projects by Type and Stage (all)

#### ALL TIME FILTERS (3)

| DEAL STAGE                              | COUNT<br>OF<br>DEALS () | DIRECT JOBS | AVERAGE<br>AVERAGE<br>ANNUAL<br>WAGE 1 | CAPEX TOTAL 🖲 🔶    |    |
|-----------------------------------------|-------------------------|-------------|----------------------------------------|--------------------|----|
| Lead - Initial Inquiry (EcDev Projects) | 5                       | 58          | \$88,000.00                            | \$50,000,000.00    |    |
| Discovery - Tours (EcDev Projects)      | 25                      | 589         | \$73,923.08                            | \$798,750,000.00   |    |
| Negotiations (EcDev Projects)           | 17                      | 1,288       | \$84,444.44                            | \$924,000,000.00   |    |
| Report Total                            | 47                      | 1,935       | \$78,652.17                            | \$1,772,750,000.00 | \$ |

#### ALL TIME FILTERS (2)

| DEAL STAGE                         | COUNT OF<br>DEALS () | RETAINED<br>JOBS 🚯 | AVERAGE<br>AVERAGE ANNUAL<br>WAGE 1 |        |
|------------------------------------|----------------------|--------------------|-------------------------------------|--------|
| Discovery - Tours (EcDev Projects) | 1                    | 55                 | \$88,000.00                         | \$0.00 |
| Report Total                       | 1                    | 55                 | \$88,000.00                         | \$0.00 |

#### ALL TIME FILTERS (2)

| DEAL STAGE                              | COUNT<br>OF<br>DEALS | RETAINED JOBS | DIRECT JOBS | AVERAGE<br>AVERAGE<br>ANNUAL<br>WAGE 1 | TC<br>PAYR |
|-----------------------------------------|----------------------|---------------|-------------|----------------------------------------|------------|
| Lead - Initial Inquiry (EcDev Projects) | 1                    | 0             | 0           | \$0.00                                 |            |
| Discovery - Tours (EcDev Projects)      | 21                   | 660           | 362         | \$79,000.00                            |            |
| Negotiations (EcDev Projects)           | 8                    | 482           | 169         | \$87,428.57                            |            |
| Announced: Closed Won (EcDev Projects)  | 7                    | 200           | 39          | \$75,833.33                            |            |
| Lost: Closed Lost (EcDev Projects)      | 2                    | 0             | 0           | \$0.00                                 |            |
| Report Total                            | 39                   | 1,342         | 570         | \$81,000.00                            |            |