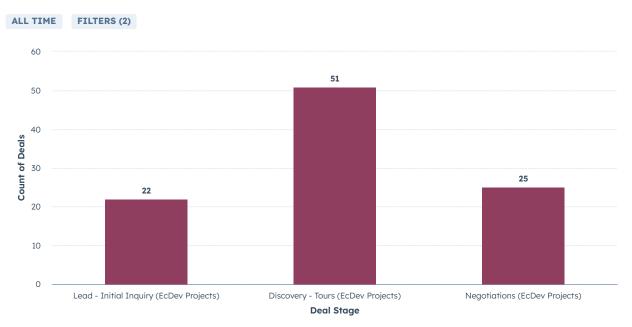

## Active Projects by Stage

• Count of Deals

Some reports may not print in full. Please visit your dashboard to view the complete data set.