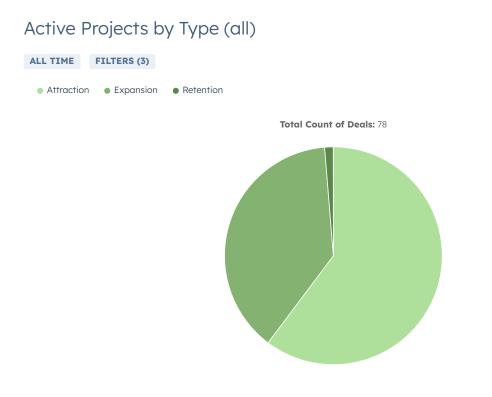

#### Success Summary - Project Wins

ALL TIME FILTERS (1)

COUNT OF DEALS

capex total ri \$1,284,850,000.00

retained jobs 1,542

direct jobs 2,346

AVERAGE AVERAGE ANNUAL WAGE

\$81,425.00

Dashboard: Economic Development Projects



### Projects by Lead Source \*





# Active Projects by Type and Stage (all)



## Active Projects by Stage



• Count of Deals

Some reports may not print in full. Please visit your dashboard to view the complete data set.

### HQ Cluster Projects by Stage



# Advanced Manufacturing Projects by Stage



# Multime Filters (4) • Advanced Manufacturing • Apparel • HQ - Back Office • IT • Life Sciences • Medical • Medical Devices • 1/2 • Total Count of Deals: 40

# All Active Attraction EDO Projects by Stage (jobs and capx)

#### ALL TIME FILTERS (3)

| DEAL STAGE                              | COUNT<br>OF<br>DEALS () | DIRECT JOBS | AVERAGE<br>AVERAGE<br>ANNUAL<br>WAGE 1 | CAPEX TOTAL 🖲 🔶    |    |
|-----------------------------------------|-------------------------|-------------|----------------------------------------|--