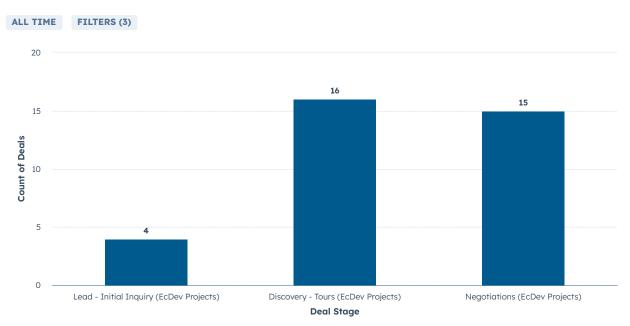

#### Success Summary - Project Wins

ALL TIME FILTERS (1)

COUNT OF DEALS

capex total ri \$1,284,850,000.00

retained jobs 1,542

direct jobs 2,346

AVERAGE AVERAGE ANNUAL WAGE

\$81,425.00

Dashboard: Economic Development Projects



### Projects by Lead Source \*





# Active Projects by Type and Stage (all)



## Active Projects by Stage



• Count of Deals

Some reports may not print in full. Please visit your dashboard to view the complete data set.

### HQ Cluster Projects by Stage



# Advanced Manufacturing Projects by Stage



# Multime Filters (4) • Advanced Manufacturing • Apparel • HQ - Back Office • IT • Life Sciences • Medical • Medical Devices • 1/2 • Total Count of Deals: 40

# All Active Attraction EDO Projects by Stage (jobs and capx)

#### ALL TIME FILTERS (3)

| DEAL STAGE                              | COUNT<br>OF<br>DEALS () | DIRECT JOBS | AVERAGE<br>AVERAGE<br>ANNUAL<br>WAGE 1 | CAPEX TOTAL 🖲 🔶    |    |
|-----------------------------------------|-------------------------|-------------|----------------------------------------|--------------------|----|
| Lead - Initial Inquiry (EcDev Projects) | 5                       | 58          | \$88,000.00                            | \$50,000,000.00    |    |
| Discovery - Tours (EcDev Projects)      | 25                      | 589         | \$73,923.08