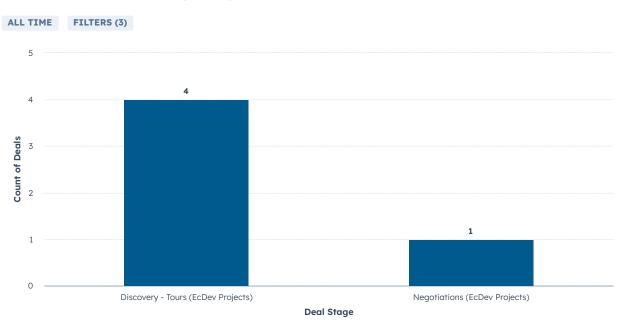

#### Success Summary - Project Wins

ALL TIME FILTERS (1)

COUNT OF DEALS

capex total ri \$1,284,850,000.00

retained jobs 1,542

direct jobs 2,346

AVERAGE AVERAGE ANNUAL WAGE

\$81,425.00

Dashboard: Economic Development Projects



### Projects by Lead Source \*





# Active Projects by Type and Stage (all)



## Active Projects by Stage



• Count of Deals

Some reports may not print in full. Please visit your dashboard to view the complete data set.

### HQ Cluster Projects by Stage



# Advanced Manufacturing Projects by Stage



# Multime Filters (4) • Advanced Manufacturing • Apparel • HQ - Back Office • IT • Life Sciences • Medical • Medical Devices • 1/2 • Total Count of Deals: 40

# All Active Attraction EDO Projects by Stage (jobs and capx)

#### ALL TIME FILTERS (3)

| DEAL STAGE                              | COUNT<br>OF<br>DEALS () | DIRECT JOBS | AVERAGE<br>AVERAGE<br>ANNUAL<br>WAGE 1 | CAPEX TOTAL 🖲 🔶    |    |
|-----------------------------------------|-------------------------|-------------|----------------------------------------|--------------------|----|
| Lead - Initial Inquiry (EcDev Projects) | 5                       | 58          | \$88,000.00                            | \$50,000,000.00    |    |
| Discovery - Tours (EcDev Projects)      | 25