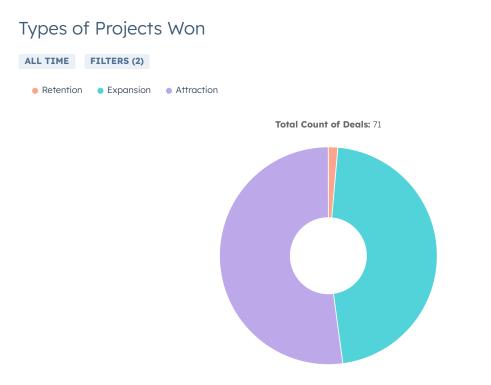

#### Success Summary - Project Wins

ALL TIME FILTERS (1)

COUNT OF DEALS

capex total ri \$1,284,850,000.00

retained jobs 1,542

direct jobs 2,346

AVERAGE AVERAGE ANNUAL WAGE

\$81,425.00

Dashboard: Economic Development Projects



### Projects by Lead Source \*





# Active Projects by Type and Stage (all)



## Active Projects by Stage



• Count of Deals

Some reports may not print in full. Please visit your dashboard to view the complete data set.

### HQ Cluster Projects by Stage



# Advanced Manufacturing Projects by Stage



# Multime Filters (4) • Advanced Manufacturing • Apparel • HQ - Back Office • IT • Life Sciences • Medical • Medical Devices • 1/2 • Total Count of Deals: 40

# All Active Attraction EDO Projects by Stage (jobs and capx)

#### ALL TIME FILTERS (3)

| DEAL STAGE                              | COUNT<br>OF<br>DEALS () | DIRECT JOBS | AVERAGE<br>AVERAGE<br>ANNUAL<br>WAGE 1 | CAPEX TOTAL 🖲 🔶    |    |
|-----------------------------------------|-------------------------|-------------|-------