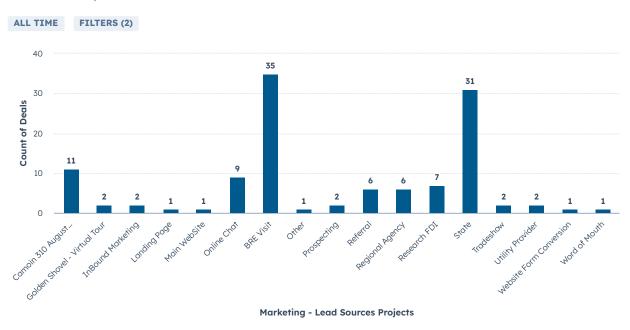

#### Success Summary - Project Wins

ALL TIME FILTERS (1)

COUNT OF DEALS

capex total ri \$1,284,850,000.00

retained jobs 1,542

direct jobs 2,346

AVERAGE AVERAGE ANNUAL WAGE

\$81,425.00

Dashboard: Economic Development Projects



### Projects by Lead Source \*





# Active Projects by Type and Stage (all)



## Active Projects by Stage



• Count of Deals

Some reports may not print in full. Please visit your dashboard to view the complete data set.

### HQ Cluster Projects by Stage



# Advanced Manufacturing Projects by Stage



# Multime Filters (4) • Advanced Manufacturing • Apparel • HQ - Back Office • IT • Life Sciences • Medical • Medical Devices • 1/2 • Total Count of Deals: 40

# All Active Attraction EDO Projects by Stage (jobs and capx)

#### ALL TIME FILTERS (3)

| DEAL STAGE                              | COUNT<br>OF<br>DEALS () | DIRECT JOBS | AVERAGE<br>AVERAGE<br>ANNUAL<br>WAGE 1 | CAPEX TOTAL 🖲 🔶    |    |
|-----------------------------------------|-------------------------|-------------|----------------------------------------|