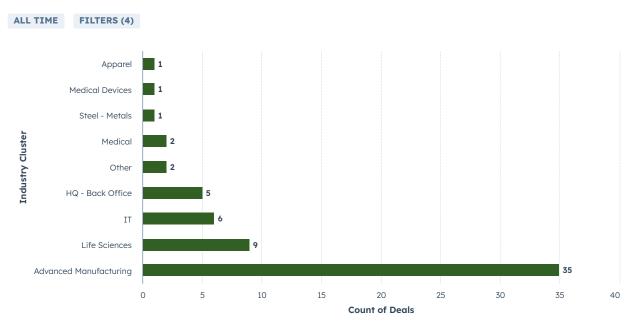

# Multime Filters (4) • Advanced Manufacturing • Apparel • HQ - Back Office • IT • Life Sciences • Medical • Medical Devices • 1/2 • Total Count of Deals: 40

### Active - Open Projects by Industry Cluster